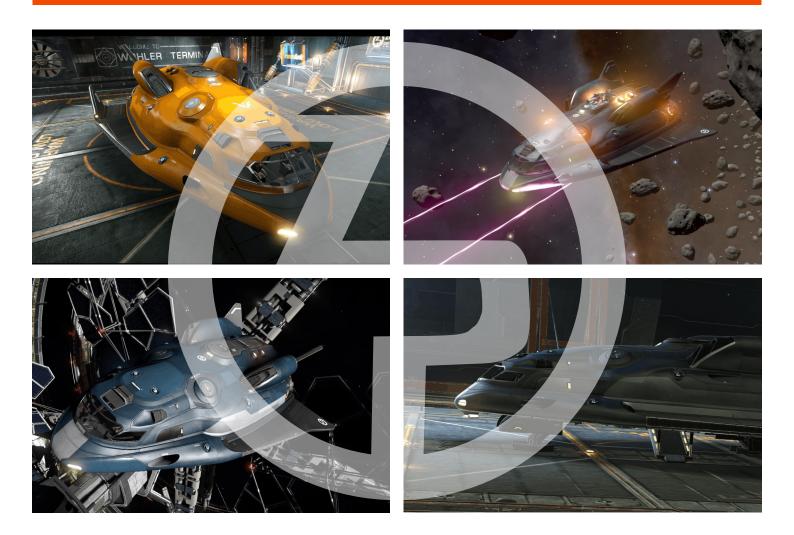

## HAULER

#### **Performance / Statistics**

```
Top speed 203 m/s
Cruise speed 305 m/s
Jump range 9.87ly / 37.29ly
Total range 70.85ly (factory fitted)
Fuel capacity 4T
Max cargo 22T
Hardpoints 1S
Pad size Small
Ship weight laden 43.9 T
Agility 6 (Braben scale)
```

## **Colour options**

**Basic price** 

52,720 CR