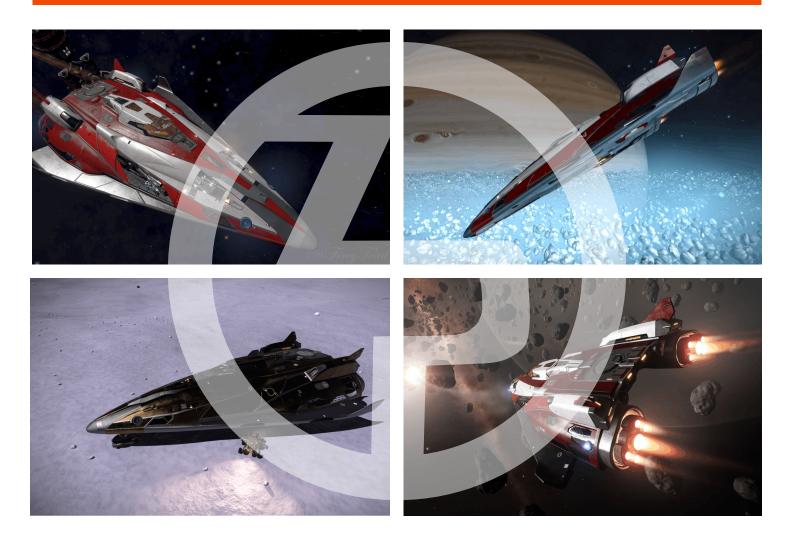

# FER DE LANCE

#### Performance / Statistics Top speed 265 m/s

Cruise speed 357 m/s Jump range 7ly / 20.94ly Total range 28.23ly (factory fitted) Fuel capacity 8T Max cargo 70T Hardpoints 4M / 1H Pad size Medium Ship weight laden 408 T Agility 6 (Braben scale)

### **Colour options**

Basic price 51,567,040 CR