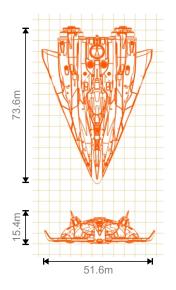

# FER DE LANCE

#### Performance / Statistics Top speed 265 m/s

Cruise speed 357 m/s Jump range 7ly / 20.94ly Total range 28.23ly (factory fitted) Fuel capacity 8T Max cargo 70T Hardpoints 4M / 1H Pad size Medium Ship weight laden 408 T Agility 6 (Braben scale)