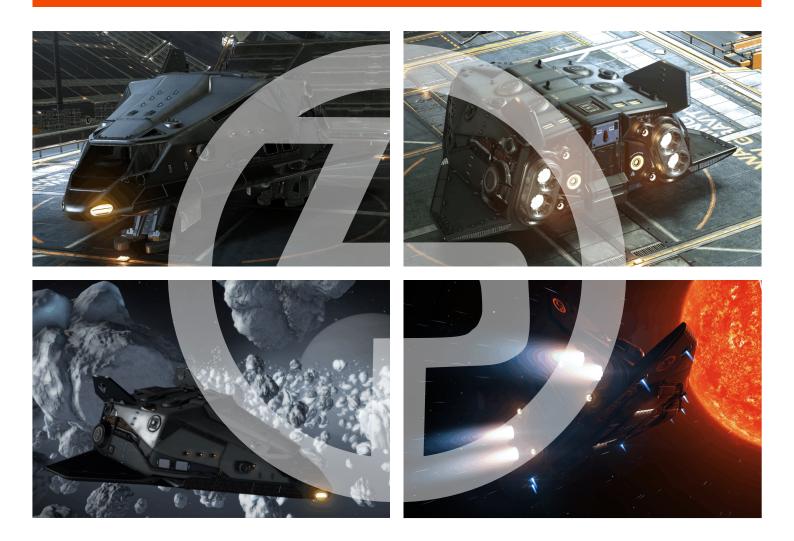

# FER DE LANCE

#### Performance / Statistics Top speed 265 m/s

Cruise speed 357 m/s Jump range 7ly / 20.94ly Total range 28.23ly (factory fitted) Fuel capacity 8T Max cargo 70T Hardpoints 4M / 1H Pad size Medium Ship weight laden 408 T Agility 6 (Braben scale)