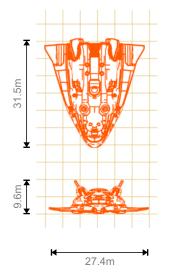

## HAULER

#### **Performance / Statistics**

```
Top speed 203 m/s
Cruise speed 305 m/s
Jump range 9.87ly / 37.29ly
Total range 70.85ly (factory fitted)
Fuel capacity 4T
Max cargo 22T
Hardpoints 1S
Pad size Small
Ship weight laden 43.9 T
Agility 6 (Braben scale)
```