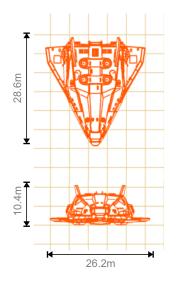

#### **Performance / Statistics** Top speed 321 m/s

```
Cruise speed 220 m/s
Jump range 9.12ly / 32.96ly
Total range 65.27ly (factory fitted)
Fuel capacity 8T
Max cargo 26T
Hardpoints 2S / 1M
Pad size Small
Ship weight laden 83.8 T
Agility 8 (Braben scale)
```

### **Colour options**

**Basic price** 

87,810 CR